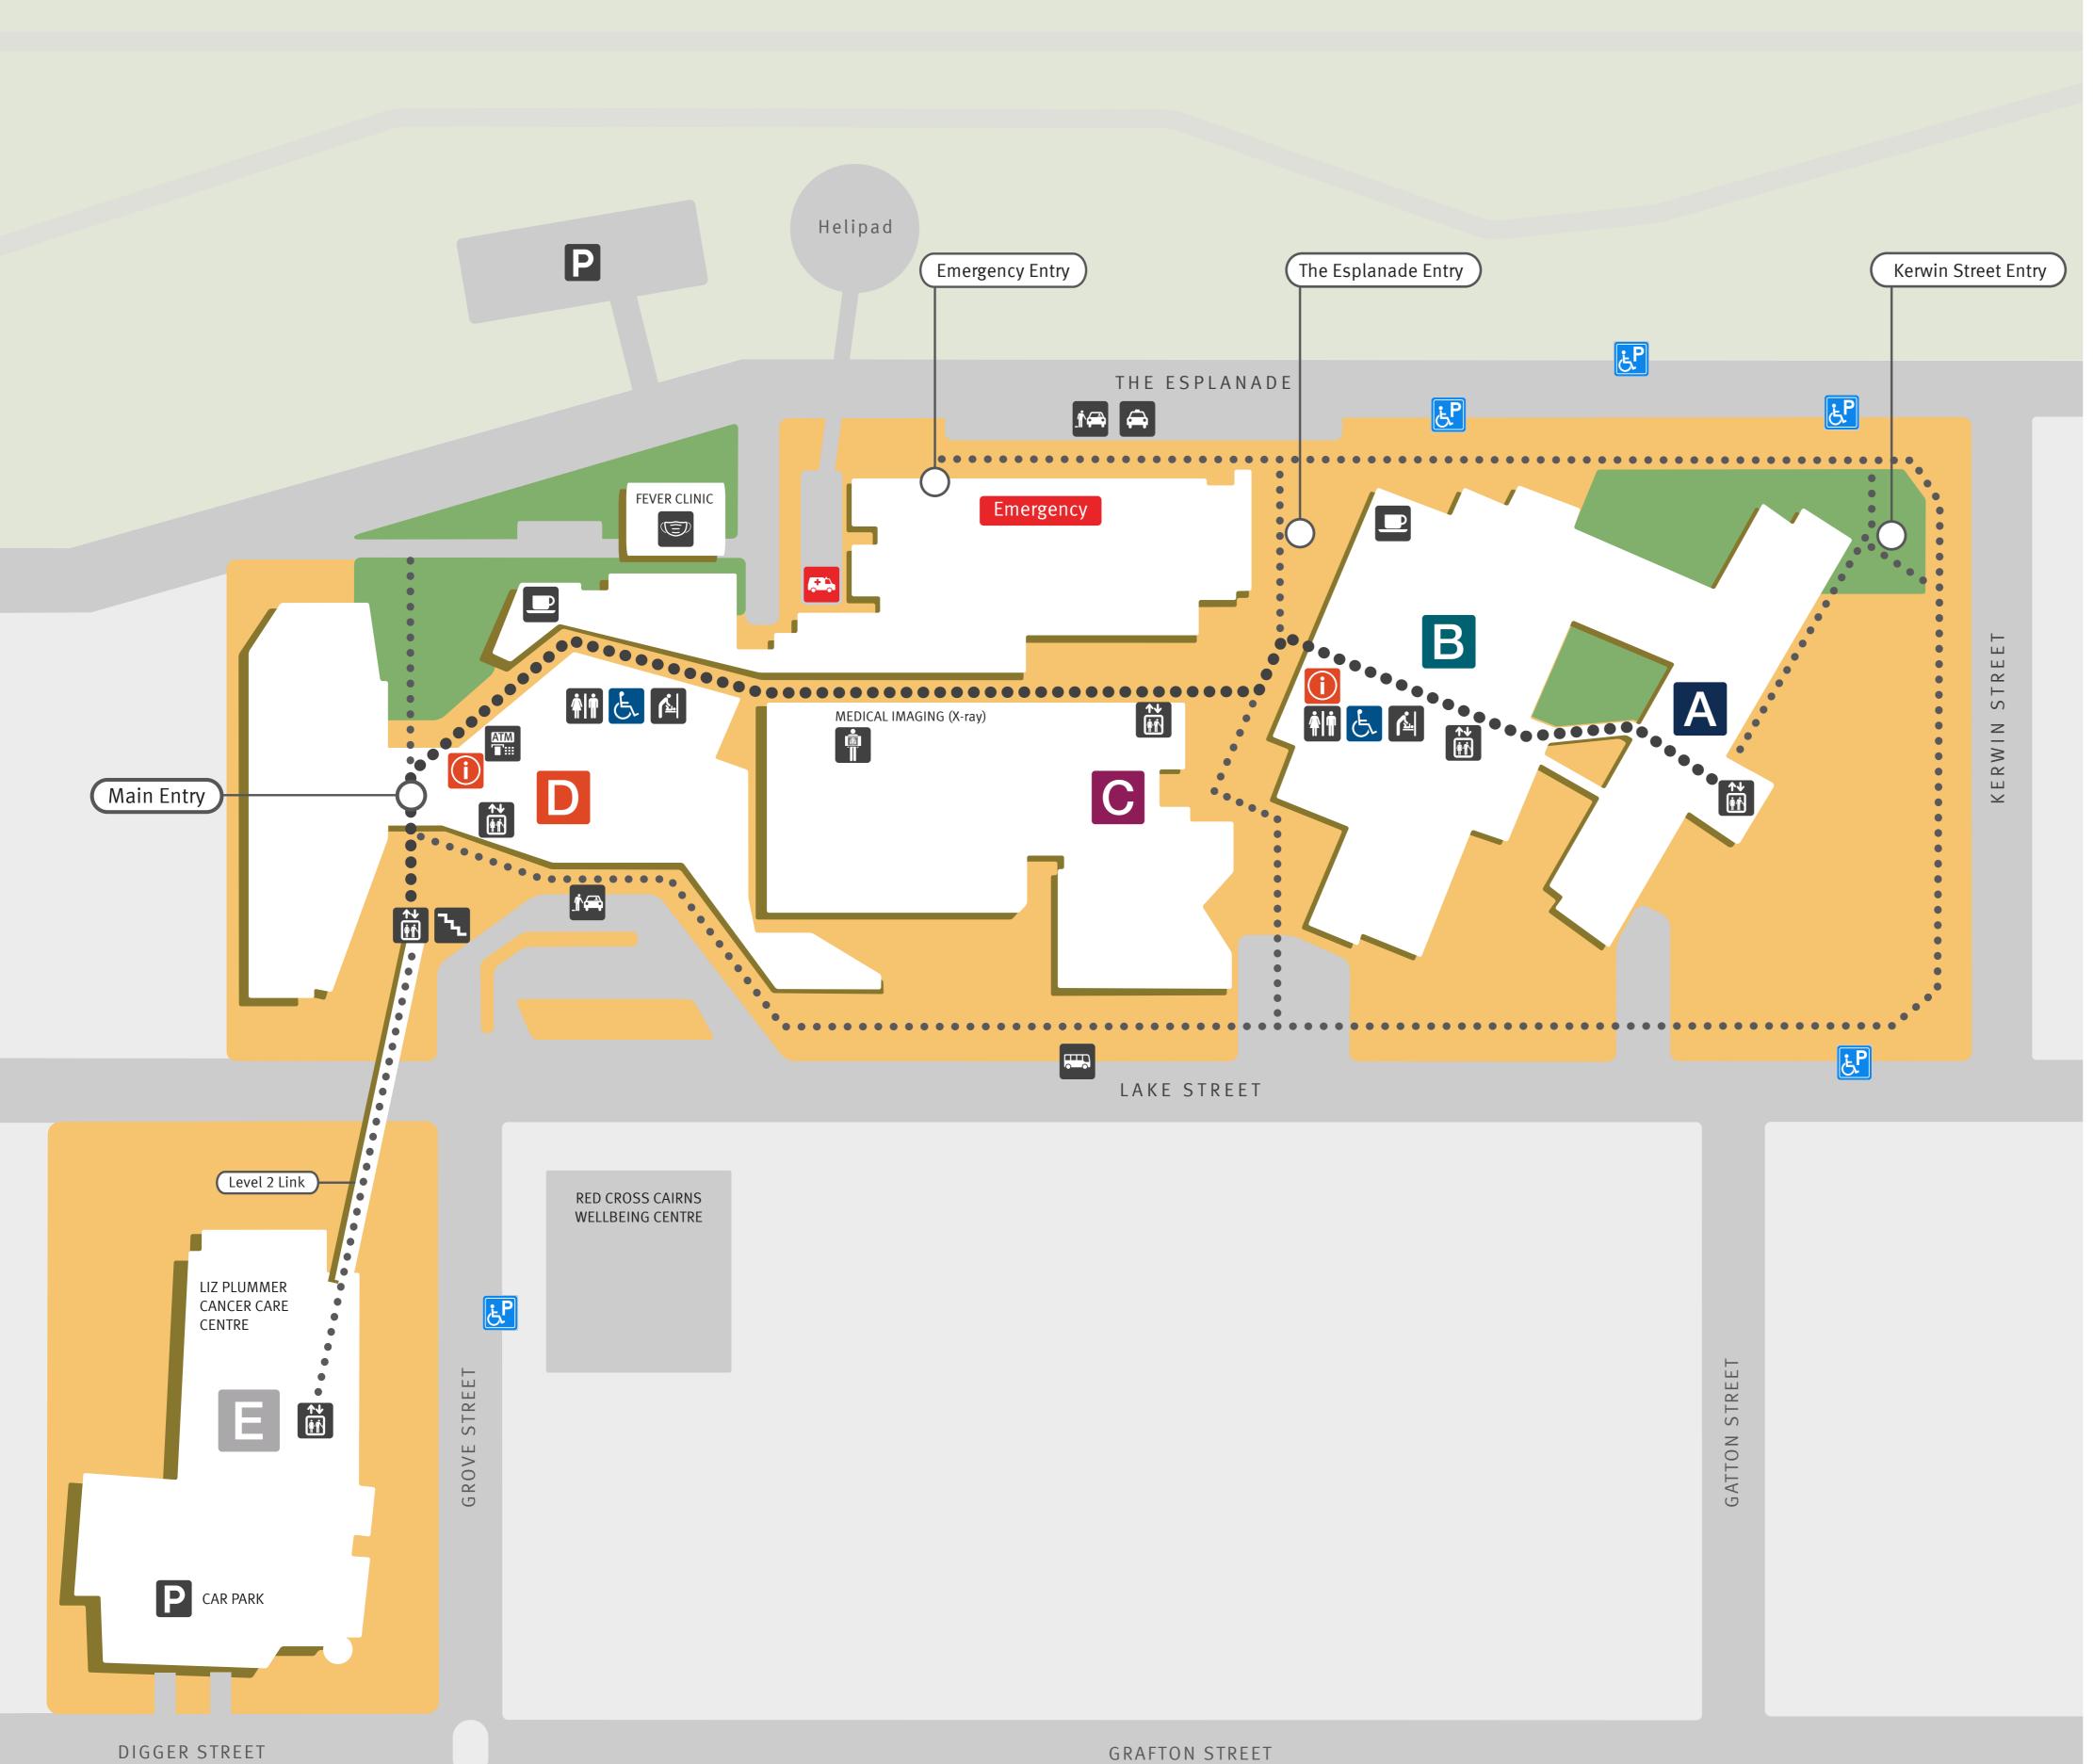

## Cairns Hospital last updated Dec 2021

| Wards                          | Building | Level |
|--------------------------------|----------|-------|
| Cancer Care Ward               | D        | 4     |
| Cardiac Care Unit              | D        | 1     |
| Cardiac Ward                   | D        | 1     |
| Children's Ward                | В        | 2     |
| Extended Care Ward             | D        | 2     |
| Intensive Care Unit            | C        | 1     |
| Maternity – see Women's Health | C        | 2     |
| Mental Health Unit             | Α        | G     |
| Older Persons' Ward            | D        | 3     |
| Orthopaedic Ward               | D        | 6     |
| Rehabilitation Ward            | D        | 2     |
| Respiratory & Renal Ward       | D        | 3     |
| Special Care Nursery           | C        | 2     |
| Surgical Wards, North & South  | D        | 5     |
| Women's Health                 | С        | 2     |

| Other Departments               | Building | Level         |
|---------------------------------|----------|---------------|
| Acute Stroke Unit               | D        | 2             |
| Allied Health Services          | В        | 4             |
| Auditorium                      | Α        | 2             |
| Blood Collection                | В        | 1             |
| Birth Suites                    | C        | 2             |
| Cancer Care Centre, Liz Plummer | E        | 1             |
| Cardiac Investigations          | D        | 1             |
| Children's Clinics              | В        | 2             |
| Clinics – Specialist            | В        | G   1   5   6 |
| Day Surgery                     | D        | 1             |
| Dialysis Unit                   | В        | 6             |
| Education Centre                | Α        | 3   4         |
| Emergency Department            | C        | G             |
| Endoscopy                       | D        | 1             |
| FNQ Hospital Foundation         | E        | G             |
| JCU Clinical School             | Α        | 2             |
| Library                         | Α        | 2             |
| Medical Imaging (X-ray)         | С        | G             |
| Multi-Faith Centre (Chapel)     | D        | G             |
| Patient Liaison Officer         | Α        | 4             |
| Pharmacy                        | D        | G             |
| Rehabilitation Clinics          | D        | 2             |
| Sleep Disorders Centre          | D        | 3             |
| Social Work                     | D        | 2             |
| Surgical Admissions             | D        | 1             |
| Transit Lounge                  | D        | G             |
| Women's Health                  | С        | 2             |
| X-ray – see Medical Imaging     | С        | G             |
|                                 |          |               |

Lifts

**∱** Patient Drop-off

† Toilets

**\** Stairs

Taxi

Accessible Toilets

Parent room

Café

Bus stop

Information ••• Central Path Disabled parking

Medical Imaging (X-ray)

• • • Pathways