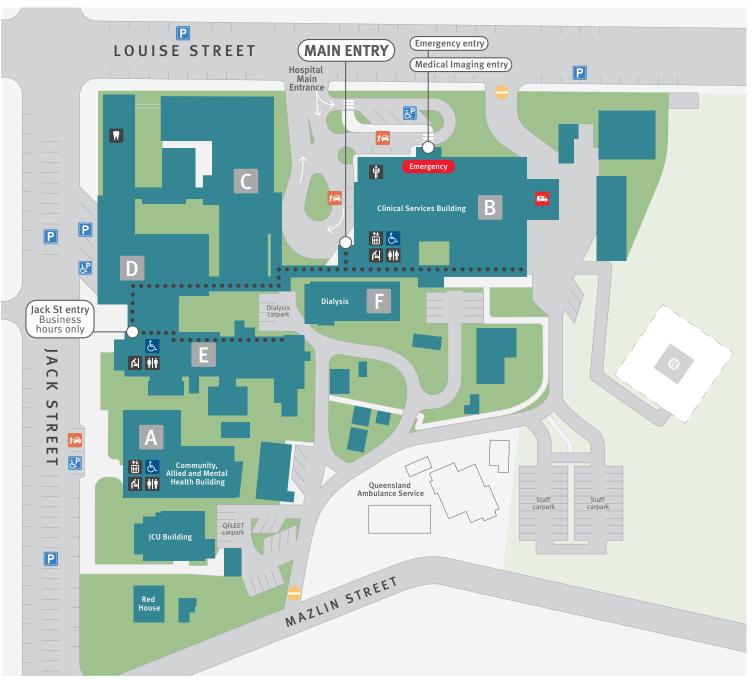

| Wards                | Building | Level |
|----------------------|----------|-------|
| High Dependency Unit | В        | G     |
| Maternity            | В        | G     |
| North Ward           | В        | G     |
| South Ward           | С        | G     |

| Other Departments                | Building | Level |
|----------------------------------|----------|-------|
| Allied Health                    | Α        | G     |
| Cardiac Rehabilitation Program   | Α        | G     |
| Chemotherapy                     | D        | G     |
| Child Health                     | Α        | 1     |
| Clinics - Specialist Outpatients | D        | G     |
| Community Health                 | Α        | G     |
| Continence                       | Α        | G     |
| Dental                           | D        | LG    |
| Diabetic Education               | Α        | 1     |
| Dialysis                         | F        | _     |
| Dietetics                        | Α        | 1     |
| Emergency Department             | В        | LG    |
| Endoscopy                        | В        | 1     |
| Immunisation                     | Α        | G     |
| Indigenous Health                | Α        | G     |
| Medical Imaging (X-ray)          | В        | LG    |
| Mental Health (Child & Youth)    | Α        | G     |
| Mental Health (Outpatients)      | Α        | G     |
| Occupational Therapy             | Α        | G     |
| Patient Travel                   | D        | G     |
| Pathology                        | D        | G     |
| Pharmacy                         | E        | G     |
| Physiotherapy                    | Α        | G     |
| Social Work                      | Α        | 1     |
| Speech Pathology                 | Α        | 1     |
| Operating Theatres               | В        | 1     |
| Wound Care                       | Α        | G     |
|                                  |          |       |

## Map key Lifts

†|† Toilets

Parking

Accessible toilets

Disabled parking

Patient drop-off

Parent room

No public access H Helipad

Medical Imaging

□ Dental

Ambulance

Hospital building

• • • Central path